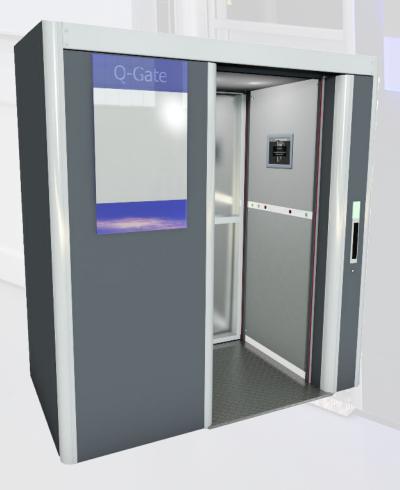

## Qweb® Gate

#### **Description**

Q-Gate is an advanced RFID-based logistics system for inventory management in unmanned storage areas.

Access to items requires authorization via card reader identification.

24/7 secure access to your items.

#### **Q-Gate**