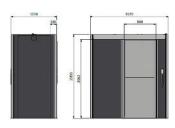

Qweb Gate

An advanced digitalized logistics system for inventory management

RFID DIRC"



- 24/7 access
- Track and trace to user level
- RFID UHF
- Cost and space saving
- Inventory balance in real time
- ② 2 way (loan) or 1 way (consumable)











## Qweb® Gate

#### **Description**

Q-Gate is an advanced RFID-based logistics system for inventory management in unmanned storage areas.

Access to items requires authorization via card reader identification.

24/7 secure access to your items.

#### **Q-Gate**



#### **Dimensions (mm)**

Width 2070 Depth 1210 Height 2200



Weight 640kg

### **Q-Gate**

# Qweb°Soil

#### **Description**

The Q-Soil is a RFID return unit for item drop-off that can be used if not using other options.

Applicable for trolleys and laundry bags.

Stand-alone design provides flexibility in placement of the Q-Soil for returns anywhere on your premises.

. Lease and purchase options

#### Q-Soil



#### **Dimensions (mm)**

|        | Q-Soil | Q-Soil Mini |
|--------|--------|-------------|
| Width  | 1170   |             |
| Depth  | 1075   | 500         |
| Heiaht | 2200   | 1846        |



### Q-Web<sup>®</sup>

#### **Description**

In our user-friendly web interface Q-Web®, it is simple to manage and administer users, items and statistics.

The statistics pages give an overview of demand, current status, and expected frequenc