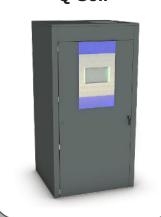

# Qweb°Soil

#### **Description**

The Q-Soil is a RFID return unit for item drop-off that can be used if not using other options.

Applicable for trolleys and laundry bags.

Stand-alone design provides flexibility in placement of the Q-Soil for returns anywhere on your premises.

#### Q-Soil