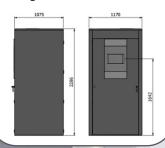

#### Q-Soil

#### **Dimensions (mm)**

|        | Q-Soil | Q-Soil Mini |
|--------|--------|-------------|
| Width  | 1170   |             |
| Depth  | 1075   | 500         |
| Heiaht | 2200   | 1846        |