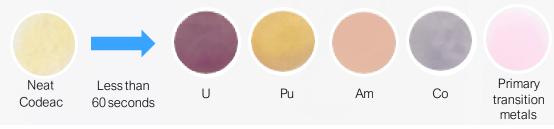

Our products show an immediate visual color change when in contact with Uranium, Plutonium, Americium, Cobalt and Primary Transition Metals at trace levels.

## SIMPLE AND EASY-TO-USE COLORIMETRIC NUCLEAR DETECTION

## Technical specification:

| Detection capability                                                                    | Uranium, Plutonium, Americium, Cobalt and Primary Transition Metals                                                                                                                                                                                                                           |
|-----------------------------------------------------------------------------------------|-----------------------------------------------------------------------------------------------------------------------------------------------------------------------------------------------------------------------------------------------------------------------------------------------|
|                                                                                         | e.g. U-233, U-234, U-235, U-236, U-238, Pu-239, Pu-239, Pu-241, Pu-242, Am-241, Am-243, Co-60                                                                                                                                                                                                 |
| Detection principle                                                                     | Colorimetric elemental detection                                                                                                                                                                                                                                                              |
| Sensitivity                                                                             | Uranium - 2.4ppm   Plutonium - 242ppm   Americium - 2.4ppm   Cobalt - 590ppb                                                                                                                                                                                                                  |
| Dimensions                                                                              | Single Soil Test Bag: H21cm x W13cm x D4cm   Stand-up pouch: H30cm x W25cm X D12cm                                                                                                                                                                                                            |
| Weight (approx.)                                                                        | 366 grams                                                                                                                                                                                                                                                                                     |
| Color                                                                                   | Stand up pouch: White                                                                                                                                                                                                                                                                         |
| Amounts of tests                                                                        | 5 tests                                                                                                                                                                                                                                                                                       |
| Response time                                                                           | Under 1 minute                                                                                                                                                                                                                                                                                |
| Contents                                                                                | 5 x Single Use Soil Test Kits including: 1 x beaker 2 x filter 1 x disposable gloves in bag 2 x mixing tube (with results label) 1 x single use ampule 1 x permanent marker 1 x instruction card 1 x color standard card 1 x Molle Pouch (Black, Khaki or Coyote Brown) or 1 x Stand up pouch |
| Available Accessories                                                                   | Replenishment Kits Available                                                                                                                                                                                                                                                                  |
| Sample introduction                                                                     | Liquid                                                                                                                                                                                                                                                                                        |
| Transportability                                                                        | Pocket size                                                                                                                                                                                                                                                                                   |
| Calibration                                                                             | Not required                                                                                                                                                                                                                                                                                  |
| Expiration                                                                              | 2 years                                                                                                                                                                                                                                                                                       |
| Power supply                                                                            | Not required                                                                                                                                                                                                                                                                                  |
| Training required                                                                       | Not required                                                                                                                                                                                                                                                                                  |
| Maintenance cost                                                                        | Nil                                                                                                                                                                                                                                                                                           |
| Manuals provided  Products are subject to availability change, add or withdraw Products | Instruction and Color Standard Card, Safety Data Sheet and Operating Manual . Company reserves the rights from time to time, in its sole discretion and without liability to                                                                                                                  |
| Change, add or writing aw i roducts.                                                    |                                                                                                                                                                                                                                                                                               |